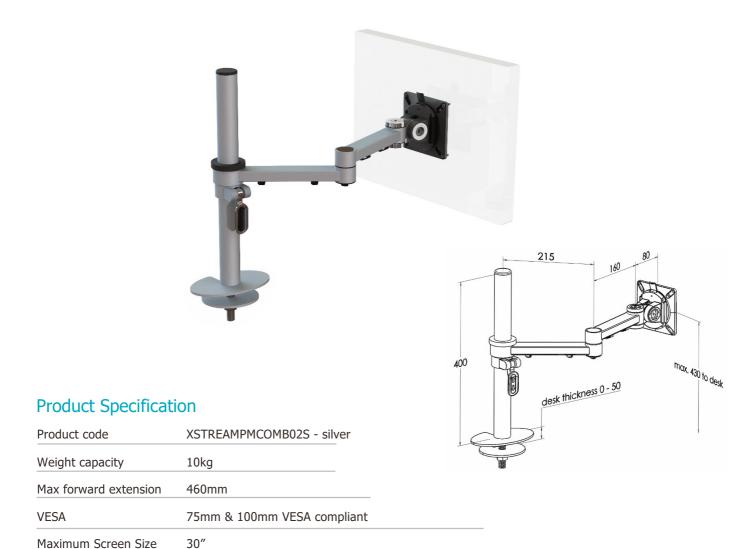

## XSTREAM dual beam with through-desk post

Height adjustment, tilt, swivel, rotation and reach

Max height adjustment 430mm from desk top

Supplied with through-desk clamp post

## **Additional Information**

Movement

**Fixings** 

Height adjustment

| Dual beam monitor arm with manual height adjustment  |
|------------------------------------------------------|
| Additional +/- 70mm available with ratchet mechanism |
| Lockable quick release VESA function                 |
| Compact – folds back into a space of 40mm            |
| Silver – XSTREAMPMCOMB02S - RAL code 9006            |
| White – XSTREAMPMCOMB02W - RAL code 9010             |
| Black – XSTREAMPMCOMB02B - RAL code 9005             |